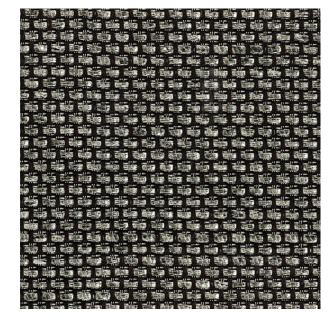

**Colors Available:** Grey

Composition: 100% Polyester

**Design:** Texture

Quality: Jacquard

**Usage:** Upholstery

Width: 140 CM

**GSM:** 538

**GLM:** 753

Martindayle Cycle: 28300

**Special Finish:** Passes The Usa Nfpa 260 Class 1 (ufac)

And Cal 117-se And Bs5852 Source 0

York can assure you that all its products are in accordance with the industrial textile standards. Each of our products is designed/produced to serve its purpose. We can assure you that each shipment is of premium quality. Be it fabric, leather or wall covering, York assures high quality for all its products when properly installed and maintained within the appropriate environments using appropriate cleaning methods.