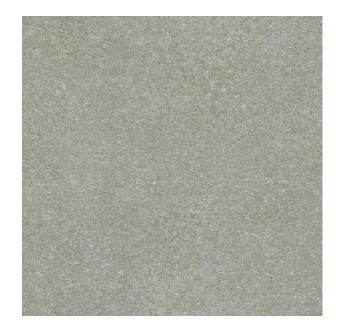

## **TECHNICAL SPECIFICATION**

SKU CODE: 890035 BOOK NAME: Burton BOOK NUMBER: 890

Brand: York Care Instructions: A R P A Colors Available: Blue Composition: 85% Polyester 15% Viscose Design: Texture Quality: Jacquard Usage: Curtains Upholstery Wall Covering Width: 145 CM GSM: 315 GLM: 442 Martindayle Cycle: 30000