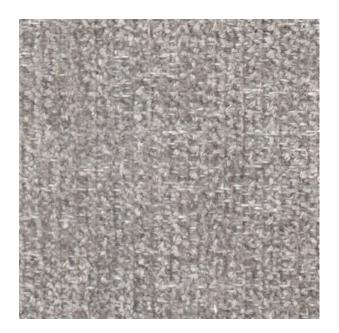

## TECHNICAL SPECIFICATION

SKU CODE: EL004

**BOOK NAME:** Elite

**BOOK NUMBER: EL** 

Brand: Sunbrella

**Care Instructions:** 

**Colors Available:** Grey

Composition: 92.2% Sunbrella Acrylic 7.8% Sunbrella

Polyester

**Design:** Texture

**Quality:** Acrylic

**Usage:** Outdoor Furnishings

Width: 140 CM

**GSM:** 636

**GLM:** 890

Martindayle Cycle: 62500 Double Rubs

Special Finish: Non-pfoa Soil Repellent Stain Repellent

Meets Ca 117-23 Sec. E Class 1