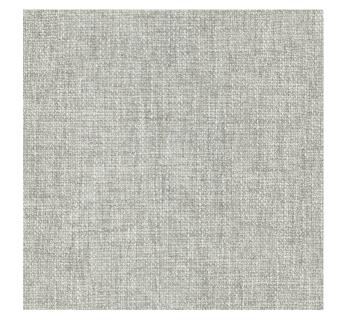

## **TECHNICAL SPECIFICATION**

SKU CODE: EV038 BOOK NAME: Evolution - I BOOK NUMBER: EVO-I

Care Instructions: 🖄 🗟 🖻 금

Colors Available: Grey

Composition: 25% Polyester 18% Wool 57% Acrylic

**Design:** Texture

Quality: Jacquard

**Usage:** Upholstery

Width: 140 CM

**GSM:** 754

**GLM:** 1056

Martindayle Cycle: >100000

**Special Finish:** Passes The Usa Nfpa 260 Class 1 (ufac) And Cal 117-se And Bs5852 Source 0

York can assure you that all its products are in accordance with the industrial textile standards. Each of our products is designed/produced to serve its purpose. We can assure you that each shipment is of premium quality. Be it fabric, leather or wall covering, York assures high quality for all its products when properly installed and maintained within the appropriate environments using appropriate cleaning methods.