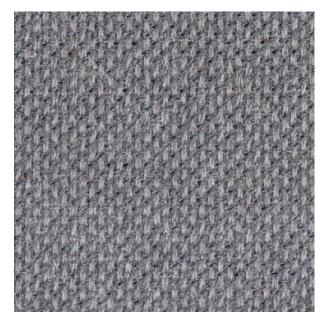

## **TECHNICAL SPECIFICATION**

SKU CODE: EL040 BOOK NAME: Elite BOOK NUMBER: EL

Brand: Sunbrella

Care Instructions:

Colors Available: Grey

**Composition:** 97% Sunbrella Acrylic 3% Sunbrella Polyester

Design: Texture

Horizontal Pattern Repeat: 0.84 Cm

Quality: Acrylic

Usage: Outdoor Furnishings

Vertical Pattern Repeat: 0.38 Cm

Width: 140 CM

**GSM:** 555

GLM: 777

Martindayle Cycle: =17500 Double Rubs

**Special Finish:** Non-pfoa Soil Repellent Stain Repellent Meets Ca 117-23 Sec. E Class 1

Sunbrella® 5-Year Limited Warranty

Our 5-year limited warranty makes Sunbrella the only performance fabric brand to guarantee against becoming unserviceable due to: Loss of color, Loss of strength, Abrasion and Pilling from normal usage and exposure conditions, including sunlight, mildew, and atmospheric chemicals when used for appropriate applications.