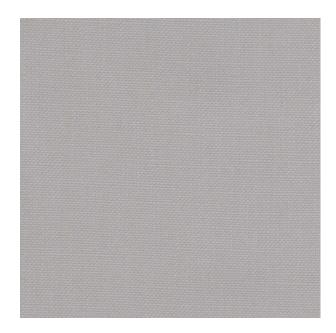

**Colors Available:** Grey

Composition: 52% Polyester 48% Cotton

Design: Plain

Quality: Cotton

**Usage:** Curtains Upholstery Cushions

Width: 140 CM

**GSM:** 225

**GLM:** 315