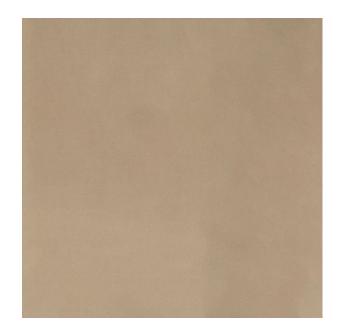

Colors Available: Brown

Composition: 100% Polyester

Design: Plain

**Quality:** Velvet

**Usage:** Curtains Drapery Cushions

Width: 140 CM

**GSM:** 321

**GLM:** 450