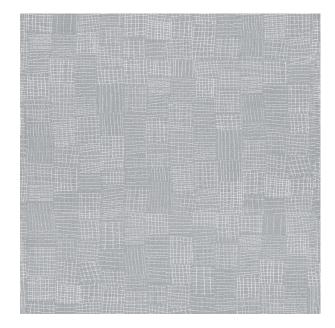

**Colors Available:** Grey

Composition: 100% Polyester

**Design:** Texture

Horizontal Pattern Repeat: 37 Cm

Quality: Jacquard

**Usage:** Curtains Drapery Soft Upholstery

Vertical Pattern Repeat: 36.8 Cm

Width: 145 CM