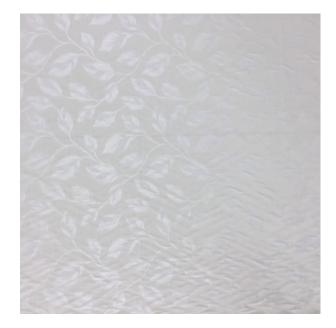

## **TECHNICAL SPECIFICATION**

SKU CODE: 264043 BOOK NAME: Yorkville BOOK NUMBER: 264

Brand: York Care Instructions: A Rege Colors Available: Beige Composition: 67 % Polyester 33% Cotton Design: Leaf Horizontal Pattern Repeat: 34.7 Cm Quality: Jacquard Usage: Curtains Drapery Soft Upholstery Vertical Pattern Repeat: 30.8 Cm Width: 140 CM GSM: 252 GLM: 353