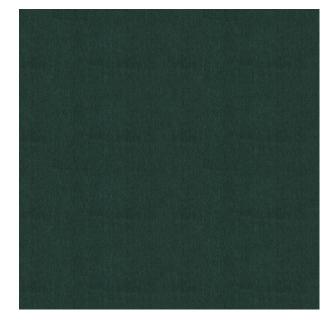

Colors Available: Green

Composition: 35% Polyester 65% Cotton

Design: Plain

**Quality:** Velvet

**Usage:** Curtains Drapery Soft Upholstery

Width: 140 CM

**GSM:** 550

**GLM:** 770