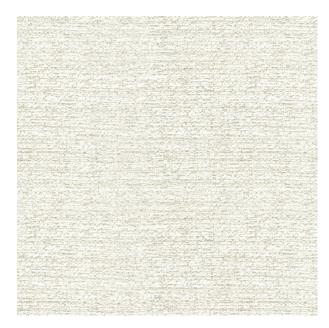

Colors Available: Beige

Composition: 100% Polyester

**Design:** Texture

**Quality:** Jacquard

**Usage:** Upholstery

Width: 140 CM

**GSM:** 668

**GLM:** 935