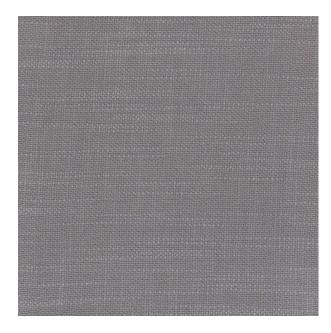

## TECHNICAL SPECIFICATION

**SKU CODE: 159050** 

**BOOK NAME: Elemento** 

**BOOK NUMBER: 159** 

**Brand:** York

Care Instructions:  $^{\widehat{M}} \times \overline{\mathbb{R}} \otimes \mathbb{R}$ 

**Colors Available:** Grey

Composition: 20% Polyester 80% Rayon

Design: Plain

Quality: Jacquard

**Usage:** Curtains Upholstery Cushions

Width: 140 CM

**GSM:** 390

**GLM:** 546

Martindayle Cycle: >30000