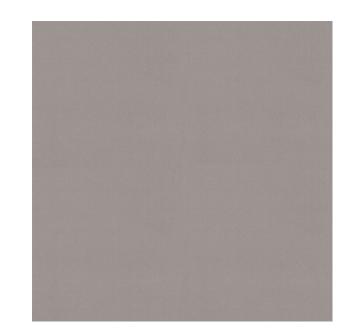

**Colors Available:** Grey

**Composition:** 95% Cotton 5% Modal

Design: Plain

**Quality:** Velvet

**Usage:** Curtains Upholstery

Width: 140 CM

**GSM:** 540

**GLM:** 756