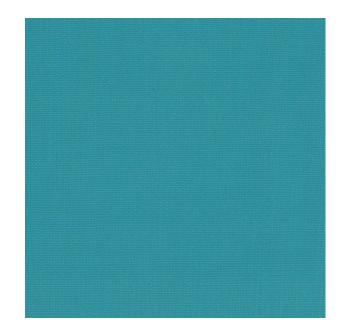

Colors Available: Blue

Composition: 52% Polyester 48% Cotton

Design: Plain

Quality: Cotton

**Usage:** Curtains Upholstery Cushions

Width: 140 CM

**GSM:** 225

**GLM:** 315