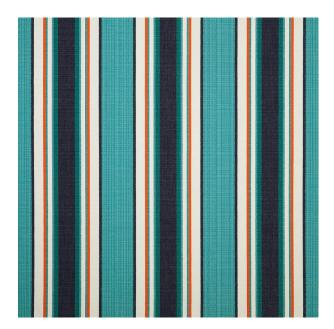

## **TECHNICAL SPECIFICATION**

SKU CODE: SEL150 BOOK NAME: Sunbrella Elements BOOK NUMBER: SBEL

Brand: Sunbrella Care Instructions: Colors Available: Blue Composition: 100% Acrylic Design: Stripe Horizontal Pattern Repeat: 22.45 Cm Quality: Acrylic Usage: Upholstery Cushions Outdoor Furnishings Width: 137 CM Martindayle Cycle: 24000 Live Better