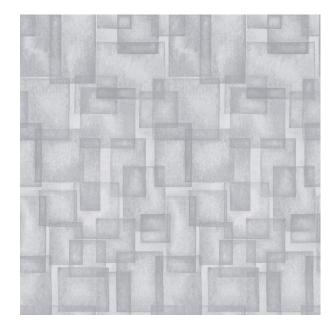

Colors Available: Grey

Composition: 40% Polyester 60% Cotton

**Design:** Abstract

Horizontal Pattern Repeat: 74 Cm

Quality: Jacquard

**Usage:** Curtains Drapery Soft Upholstery

Vertical Pattern Repeat: 147.8 Cm

Width: 145 CM

**GSM:** 192

**GLM: 278** 

Martindayle Cycle: 28000

York can assure you that all its products are in accordance with the industrial textile standards. Each of our products is designed/produced to serve its purpose. We can assure you that each shipment is of premium quality. Be it fabric, leather or wall covering, York assures high quality for all its products when properly installed and maintained within the appropriate environments using appropriate cleaning methods.