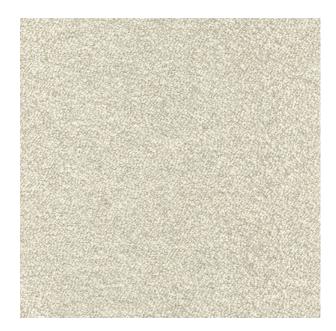

Colors Available: Beige

Composition: 10% Wool 12% Linen 19% Rayon 19%

Acrylic 40% Polyester

**Design:** Texture

**Quality:** 

**Usage:** Upholstery

Width: 140 CM

**GSM:** 783

**GLM:** 1096

Martindayle Cycle: 75000

**Special Finish:** Passes The Usa Nfpa 260 Class 1 (ufac)

And Cal 117-se And Bs5852 Source 0

York can assure you that all its products are in accordance with the industrial textile standards. Each of our products is designed/produced to serve its purpose. We can assure you that each shipment is of premium quality. Be it fabric, leather or wall covering, York assures high quality for all its products when properly installed and maintained within the appropriate environments using appropriate cleaning methods.