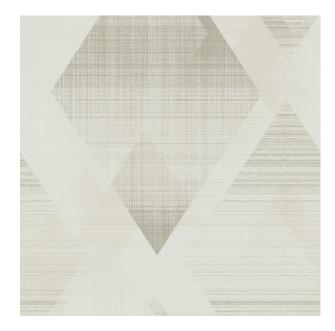

Colors Available: Grey

Composition: 72% Polyester 28% Rayon

**Design:** Abstract

Horizontal Pattern Repeat: 74 Cm

Quality: Jacquard

**Usage:** Curtains Drapery Soft Upholstery

Vertical Pattern Repeat: 90 Cm

Width: 140 CM

**GSM:** 240

**GLM: 336** 

Martindayle Cycle: 22000

York can assure you that all its products are in accordance with the industrial textile standards. Each of our products is designed/produced to serve its purpose. We can assure you that each shipment is of premium quality. Be it fabric, leather or wall covering, York assures high quality for all its products when properly installed and maintained within the appropriate environments using appropriate cleaning methods.