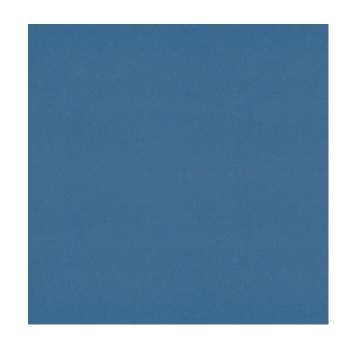

## TECHNICAL SPECIFICATION

**SKU CODE: 405068** 

**BOOK NAME:** Eclectic Satins

**BOOK NUMBER: 405** 

**Brand:** York

Care Instructions: 🖄 🔯 🕑 🐷 긆

Colors Available: Blue

Composition: 100% Polyester

Design: Plain

Quality: Satin

**Usage:** Curtains Drapery Soft Upholstery

Width: 285 CM

**GSM:** 220

**GLM:** 627

Martindayle Cycle: 30000

Special Finish: Wide Width