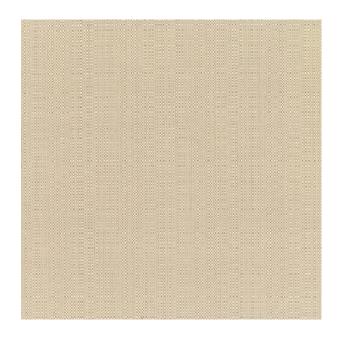

## TECHNICAL SPECIFICATION

**SKU CODE:** SEL170

**BOOK NAME:** Sunbrella Elements

**BOOK NUMBER: SBEL** 

Brand: Sunbrella

Care Instructions:

Colors Available: Beige

**Composition:** 100% Acrylic

**Design:** Plain

**Quality:** Acrylic

**Usage:** Upholstery Cushions Outdoor Furnishings

Width: 137 CM

Martindayle Cycle: 21000

Sunbrella® 5-Year Limited Warranty

Our 5-year limited warranty makes Sunbrella the only performance fabric brand to guarantee against becoming unserviceable due to: Loss of color, Loss of strength, Abrasion and Pilling from normal usage and exposure conditions, including sunlight, mildew, and atmospheric chemicals when used for appropriate applications.