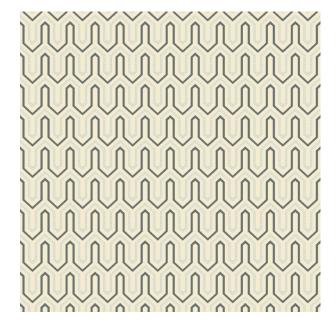

Colors Available: Grey

Composition: 100% Polyester

**Design:** Geometric

Horizontal Pattern Repeat: 3 Cm

Quality: Jacquard

**Usage:** Curtains Drapery Upholstery

Vertical Pattern Repeat: 4 Cm

Width: 140 CM

**GSM:** 313

**GLM:** 438

Martindayle Cycle: 30000

York can assure you that all its products are in accordance with the industrial textile standards. Each of our products is designed/produced to serve its purpose. We can assure you that each shipment is of premium quality. Be it fabric, leather or wall covering, York assures high quality for all its products when properly installed and maintained within the appropriate environments using appropriate cleaning methods.