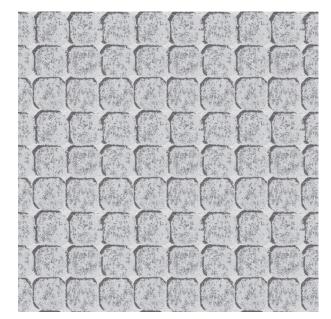

Colors Available: Grey

Composition: 100% Polyester

Design: Frame

Horizontal Pattern Repeat: 9 Cm

Quality: Jacquard

**Usage:** Curtains Drapery Soft Upholstery

Vertical Pattern Repeat: 9 Cm

Width: 145 CM

**GSM:** 265

**GLM: 384** 

Martindayle Cycle: 28000

York can assure you that all its products are in accordance with the industrial textile standards. Each of our products is designed/produced to serve its purpose. We can assure you that each shipment is of premium quality. Be it fabric, leather or wall covering, York assures high quality for all its products when properly installed and maintained within the appropriate environments using appropriate cleaning methods.