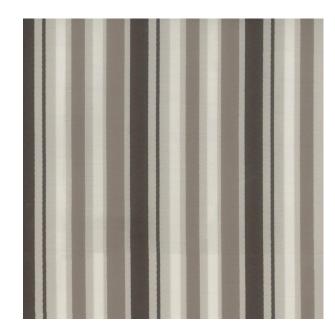

## TECHNICAL SPECIFICATION

SKU CODE: M800

**BOOK NAME:** Ashburton

**BOOK NUMBER: MOD5-I** 

**Brand:** York

Care Instructions: 🖄 🖄 🕲 🕑 🔙 🗀

**Colors Available:** Grey

Composition: 63% Cotton 37% Polyester

**Design:** Stripe

Horizontal Pattern Repeat: 5.9 Cm

**Quality:** Satin

**Usage:** Curtains Drapery Soft Upholstery

Vertical Pattern Repeat: Stripe Cm

Width: 140 CM

**GSM:** 156

**GLM: 218** 