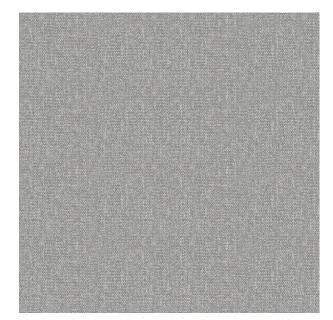

**Colors Available:** Grey

Composition: 100% Polyester

**Design:** Texture

**Quality:** 

**Usage:** Upholstery

Width: 140 CM

**GSM:** 715

**GLM:** 1001

Martindayle Cycle: 35000

**Special Finish:** Passes The Usa Nfpa 260 Class 1 (ufac)

And Cal 117-se And Bs5852 Source 0

York can assure you that all its products are in accordance with the industrial textile standards. Each of our products is designed/produced to serve its purpose. We can assure you that each shipment is of premium quality. Be it fabric, leather or wall covering, York assures high quality for all its products when properly installed and maintained within the appropriate environments using appropriate cleaning methods.