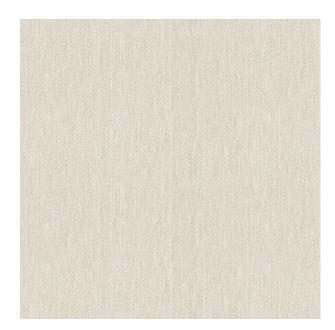

Colors Available: Beige

Composition: 100% Polyester

**Design:** Texture

Quality: Jacquard

**Usage:** Upholstery

Width: 145 CM

**GSM:** 440

**GLM:** 638