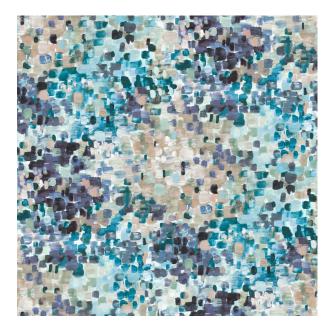

## **TECHNICAL SPECIFICATION**

SKU CODE: MA1268 BOOK NAME: Maison Sloane BOOK NUMBER: MA-XVII

Brand: York Care Instructions: A Repeat Repeat: 69 Cm Colors Available: Blue Composition: 10% Polyester 90% Cotton Design: Abstract Horizontal Pattern Repeat: 69 Cm Quality: Velvet Usage: Upholstery Vertical Pattern Repeat: 64 Cm Width: 140 CM GSM: 450 GLM: 630 Martindayle Cycle: 100000