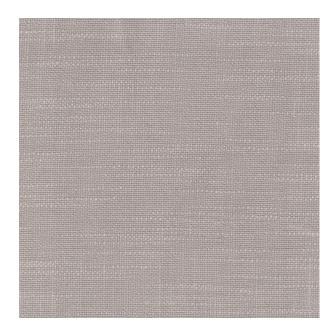

## TECHNICAL SPECIFICATION

**SKU CODE: 159002** 

**BOOK NAME: Elemento** 

**BOOK NUMBER: 159** 

Brand: York

Care Instructions:  $^{\widehat{M}} \times \overline{\mathbb{R}} \otimes \mathbb{R}$ 

**Colors Available:** Grey

Composition: 20% Polyester 80% Rayon

Design: Plain

Quality: Jacquard

**Usage:** Curtains Upholstery Cushions

Width: 140 CM

**GSM:** 390

**GLM:** 546

Martindayle Cycle: >30000