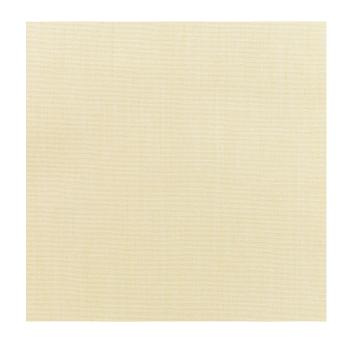

## TECHNICAL SPECIFICATION

SKU CODE: SEL011

**BOOK NAME:** Sunbrella Elements

**BOOK NUMBER: SBEL** 

Brand: Sunbrella

Care Instructions:

Colors Available: Beige

**Composition:** 100% Acrylic

Design: Plain

**Quality:** Acrylic

**Usage:** Upholstery Cushions Outdoor Furnishings

Width: 137 CM

Martindayle Cycle: 30000