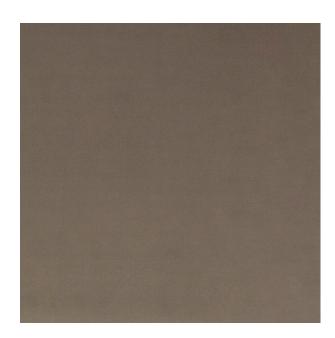

Colors Available: Brown

Composition: 100% Polyester

Design: Plain

•

**Quality:** Velvet

**Usage:** Curtains Drapery Cushions

Width: 140 CM

**GSM:** 321