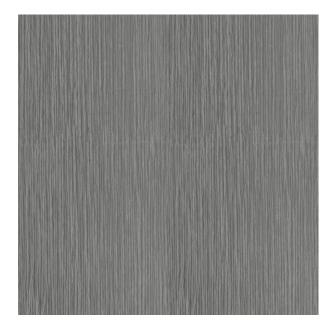

## **TECHNICAL SPECIFICATION**

SKU CODE: MA816 BOOK NAME: Maison Slate BOOK NUMBER: MA-XII

Brand: York Care Instructions: A Repeat Colors Available: Grey Composition: 100% Polyester Design: Stripe Horizontal Pattern Repeat: 26 Cm Quality: Jacquard Usage: Curtains Drapery Soft Upholstery Vertical Pattern Repeat: 53.5 Cm Width: 145 CM GSM: 233 GLM: 338 Martindayle Cycle: 41000 Live Better