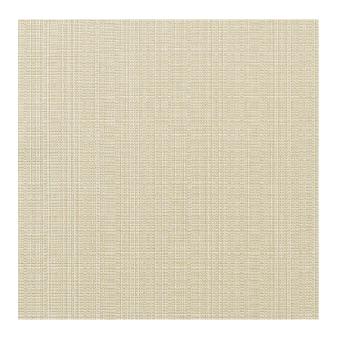

## TECHNICAL SPECIFICATION

**SKU CODE: SEL159** 

**BOOK NAME:** Sunbrella Elements

**BOOK NUMBER: SBEL** 

Brand: Sunbrella

Care Instructions:

Colors Available: Beige

**Composition:** 100% Acrylic

Design: Plain

**Quality:** Acrylic

**Usage:** Upholstery Cushions Outdoor Furnishings

Width: 137 CM

Martindayle Cycle: 21000

Sunbrella® 5-Year Limited Warranty

Our 5-year limited warranty makes Sunbrella the only performance fabric brand to guarantee against becoming unserviceable due to: Loss of color, Loss of strength, Abrasion and Pilling from normal usage and exposure conditions, including sunlight, mildew, and atmospheric chemicals when used for appropriate applications.