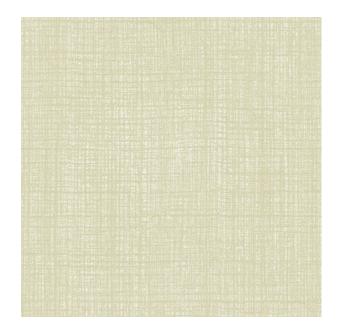

## **TECHNICAL SPECIFICATION**

Care Instructions: 🖄 🗟 🗵 🖻 긢

Usage: Curtains Upholstery Wall Covering

Composition: 10% Linen 60% Polyester 30% Viscose

Colors Available: Beige

Martindayle Cycle: 30000

SKU CODE: 893005 BOOK NAME: Maze BOOK NUMBER: 893

Brand: York

**Design:** Texture

Quality: Jacquard

Width: 145 CM

**GSM:** 435

**GLM:** 609

York can assure you that all its products are in accordance with the industrial textile standards. Each of our products is designed/produced to serve its purpose. We can assure you that each shipment is of premium quality. Be it fabric, leather or wall covering, York assures high quality for all its products when properly installed and maintained within the appropriate environments using appropriate cleaning methods.