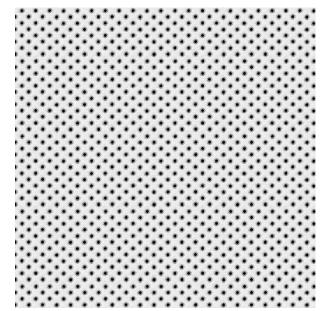

Colors Available: Black

Composition: 80% Polyester 20% Viscose

**Design:** Texture

Horizontal Pattern Repeat: 0.9 Cm

Quality: Jacquard

**Usage:** Curtains Drapery Upholstery

Vertical Pattern Repeat: 0.9 Cm

Width: 140 CM