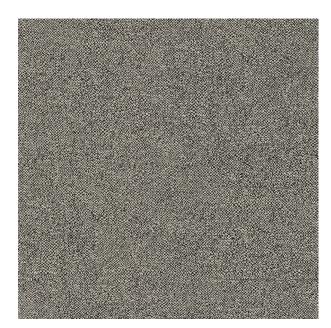

Colors Available: Black

Composition: 100% Polyester

**Design:** Texture

Horizontal Pattern Repeat: 37 Cm

Quality: Jacquard

**Usage:** Curtains Drapery Soft Upholstery

Vertical Pattern Repeat: 36.8 Cm

Width: 145 CM

**GSM:** 314

**GLM:** 455

Martindayle Cycle: 24000

York can assure you that all its products are in accordance with the industrial textile standards. Each of our products is designed/produced to serve its purpose. We can assure you that each shipment is of premium quality. Be it fabric, leather or wall covering, York assures high quality for all its products when properly installed and maintained within the appropriate environments using appropriate cleaning methods.