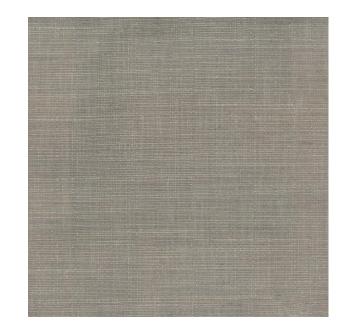

## **TECHNICAL SPECIFICATION**

Care Instructions: 🖄 🖄 🐵 🛲 🗋

SKU CODE: 888108 BOOK NAME: Fabric Junction BOOK NUMBER: 888

Colors Available: Grey

**Design:** Texture

Quality: Jacquard

Width: 140 CM

**GSM:** 322

**GLM:** 451

Composition: 100% Polyester

Usage: Drapery Upholstery Blinds

Martindayle Cycle: 50000

Brand: York

York can assure you that all its products are in accordance with the industrial textile standards. Each of our products is designed/produced to serve its purpose. We can assure you that each shipment is of premium quality. Be it fabric, leather or wall covering, York assures high quality for all its products when properly installed and maintained within the appropriate environments using appropriate cleaning methods.