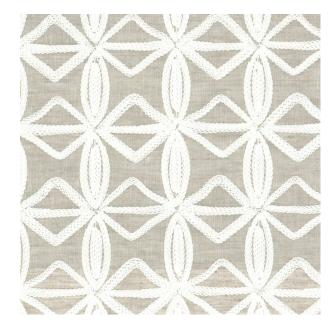

## TECHNICAL SPECIFICATION

**SKU CODE: MA262** 

**BOOK NAME: Maison Caramel** 

**BOOK NUMBER: MA-V** 

**Brand:** York

Care Instructions: (P)

Colors Available: Beige

Composition: Base - 100% Linen Emb: 100% Cotton

Design: Frame

Horizontal Pattern Repeat: 16 Cm

**Quality:** Sheer

**Usage:** Drapery

Vertical Pattern Repeat: 16 Cm

Width: 140 CM

**GSM:** 329

**GLM:** 461