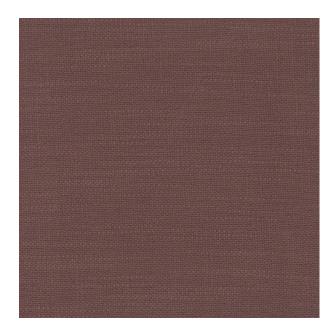

Colors Available: Lavender

Composition: 20% Polyester 80% Rayon

Design: Plain

Quality: Jacquard

**Usage:** Curtains Upholstery Cushions

Width: 140 CM

**GSM:** 390

**GLM:** 546