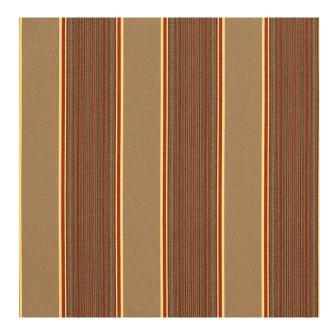

## **TECHNICAL SPECIFICATION**

SKU CODE: SEL136 BOOK NAME: Sunbrella Elements BOOK NUMBER: SBEL

Brand: Sunbrella Care Instructions: Colors Available: Terracotta Composition: 100% Acrylic Design: Stripe Horizontal Pattern Repeat: 11.43 Cm Quality: Acrylic Usage: Upholstery Cushions Outdoor Furnishings Width: 137 CM Martindayle Cycle: 32000