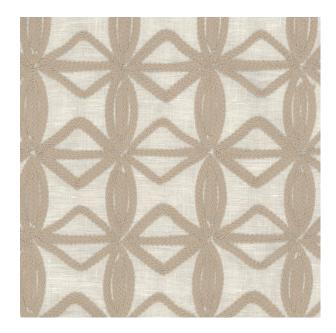

## TECHNICAL SPECIFICATION

**SKU CODE: MA007** 

**BOOK NAME: Maison Crema** 

**BOOK NUMBER: MA** 

**Brand:** York

Care Instructions: (P)

Colors Available: Beige

Composition: Base - 100% Linen Emb: 100% Cotton

Design: Frame

Horizontal Pattern Repeat: 16 Cm

**Quality:** Sheer

**Usage:** Drapery

Vertical Pattern Repeat: 16 Cm

Width: 140 CM

**GSM:** 329

**GLM:** 461