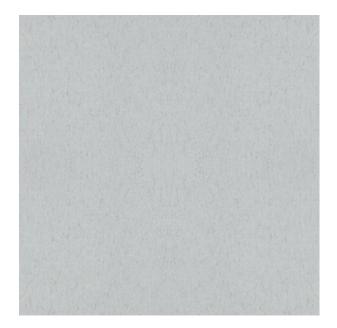

## **TECHNICAL SPECIFICATION**

SKU CODE: 805025 BOOK NAME: Suede`s BOOK NUMBER: 805

Brand: York Care Instructions: A Reveal of the Available: Grey Composition: 100 % Polyester Design: Plain Quality: Suedes Usage: Curtains Upholstery Width: 140 CM GSM: 271 GLM: 380 Martindayle Cycle: 110000 Special Finish: Teflon