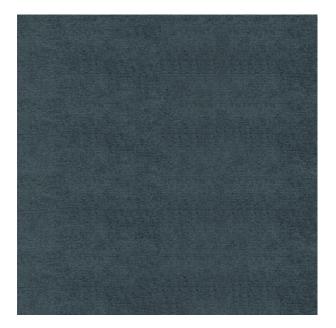

Colors Available: Blue

Composition: 2% Acrylic 10% Polyester 88% Viscose

**Design:** Texture

**Quality:** Velvet

**Usage:** Upholstery

Width: 140 CM

**GSM:** 419

**GLM:** 587