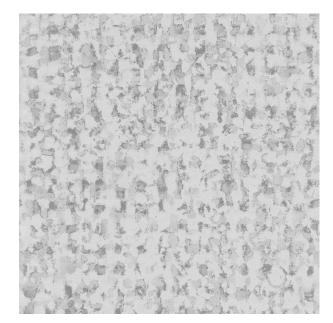

**Colors Available:** Grey

Composition: 70% Polyester 30% Viscose

**Design:** Texture

Horizontal Pattern Repeat: 37 Cm

Quality: Jacquard

**Usage:** Drapery Upholstery

Vertical Pattern Repeat: 47 Cm

Width: 145 CM

**GSM:** 280

**GLM:** 406

Martindayle Cycle: 26000

York can assure you that all its products are in accordance with the industrial textile standards. Each of our products is designed/produced to serve its purpose. We can assure you that each shipment is of premium quality. Be it fabric, leather or wall covering, York assures high quality for all its products when properly installed and maintained within the appropriate environments using appropriate cleaning methods.