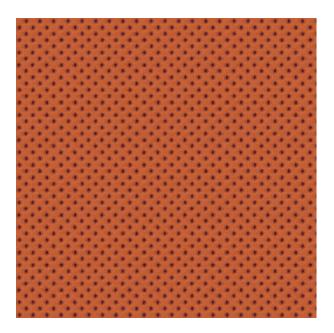

Colors Available: Terracotta

Composition: 80% Polyester 20% Viscose

**Design:** Texture

Quality: Jacquard

**Usage:** Curtains Upholstery Wall Covering

Width: 140 CM

**GSM:** 445

**GLM:** 624