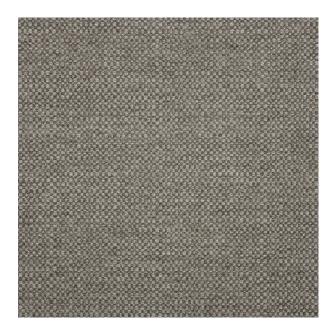

## **TECHNICAL SPECIFICATION**

SKU CODE: SEL217 BOOK NAME: Sunbrella Elements BOOK NUMBER: SBEL

Brand: Sunbrella Care Instructions: Colors Available: Grey Composition: 100% Acrylic Design: Plain Quality: Acrylic Usage: Upholstery Cushions Outdoor Furnishings Width: 137 CM Martindayle Cycle: 45000