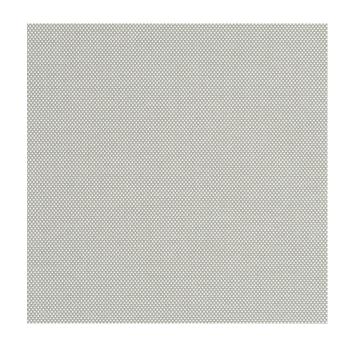

## TECHNICAL SPECIFICATION

**SKU CODE: SEL167** 

**BOOK NAME:** Sunbrella Elements

**BOOK NUMBER: SBEL** 

Brand: Sunbrella

Care Instructions:

Colors Available: Grey

**Composition:** 100% Acrylic

Design: Plain

**Quality:** Acrylic

**Usage:** Upholstery Cushions Outdoor Furnishings

Width: 137 CM

Martindayle Cycle: 28000