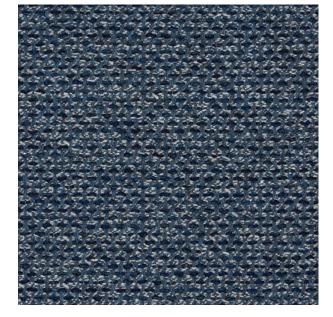

## **TECHNICAL SPECIFICATION**

SKU CODE: EL042 **BOOK NAME:** Elite BOOK NUMBER: EL

Brand: Sunbrella

**Care Instructions:** 

Colors Available: Blue

Composition: 97% Sunbrella Acrylic 3% Sunbrella Polyester

**Design:** Texture

Horizontal Pattern Repeat: 0.84 Cm

Quality: Acrylic

**Usage:** Outdoor Furnishings

Vertical Pattern Repeat: 0.38 Cm

Width: 140 CM

**GSM:** 555

GLM: 777

Martindayle Cycle: =17500 Double Rubs

Special Finish: Non-pfoa Soil Repellent Stain Repellent Meets Ca 117-23 Sec. E Class 1

Sunbrella® 5-Year Limited Warranty

Our 5-year limited warranty makes Sunbrella the only performance fabric brand to guarantee against becoming unserviceable due to: Loss of color, Loss of strength, Abrasion and Pilling from normal usage and exposure conditions, including sunlight, mildew, and atmospheric chemicals when used for appropriate applications.