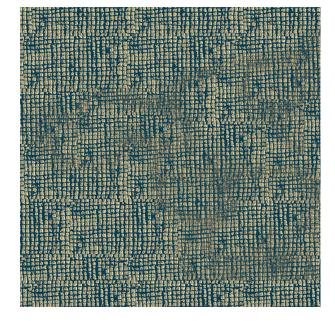

Colors Available: Green

Composition: 100% Polyester

**Design:** Texture

**Horizontal Pattern Repeat: 18.8** 

**Quality:** Velvet

**Usage:** Drapery Soft Upholstery

Vertical Pattern Repeat: 9.5

Width: 140 CM

**GSM:** 438

**GLM:** 613

Martindayle Cycle: 55000

Special Finish: Can Be Made Fr Upon Request With Moq

York can assure you that all its products are in accordance with the industrial textile standards. Each of our products is designed/produced to serve its purpose. We can assure you that each shipment is of premium quality. Be it fabric, leather or wall covering, York assures high quality for all its products when properly installed and maintained within the appropriate environments using appropriate cleaning methods.