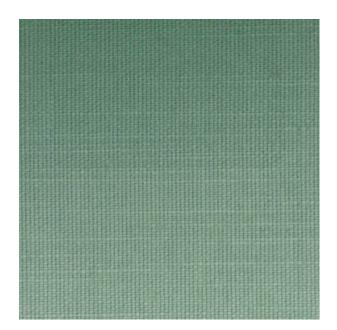

## **TECHNICAL SPECIFICATION**

Composition: 18% linen 43% Visc 14% Cotton 25% Poly

SKU CODE: 224024 BOOK NAME: Sumatra BOOK NUMBER: 224

Care Instructions: (P)

Colors Available: Blue

**Usage:** Curtains Drapery Upholstery

Martindayle Cycle: 40000

Special Finish: Teflon

Brand: York

Design: Plain

Quality: Cotton

Width: 140 CM

**GSM:** 420

**GLM:** 580