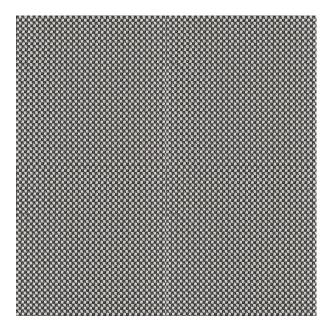

**Colors Available:** Grey

Composition: 26% Polyester 74% Rayon

**Design:** Abstract

Quality: Jacquard

**Usage:** Drapery Soft Upholstery

Width: 140 CM

**GSM:** 295

**GLM:** 413

Martindayle Cycle: 35000

**Special Finish:** Passes The Usa Nfpa 260 Class 1 (ufac)

And Cal 117-se And Bs5852 Source 0

York can assure you that all its products are in accordance with the industrial textile standards. Each of our products is designed/produced to serve its purpose. We can assure you that each shipment is of premium quality. Be it fabric, leather or wall covering, York assures high quality for all its products when properly installed and maintained within the appropriate environments using appropriate cleaning methods.