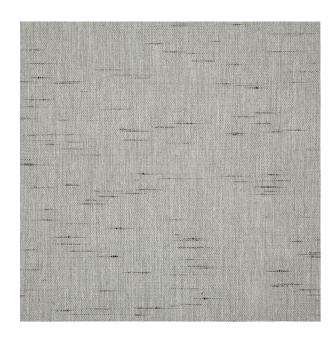

## TECHNICAL SPECIFICATION

**SKU CODE: SEL216** 

**BOOK NAME:** Sunbrella Elements

**BOOK NUMBER: SBEL** 

Brand: Sunbrella

**Care Instructions:** 

**Colors Available:** Grey

**Composition:** 100% Acrylic

Design: Plain

**Quality:** Acrylic

**Usage:** Upholstery Cushions Outdoor Furnishings

Width: 137 CM

Martindayle Cycle: 22000